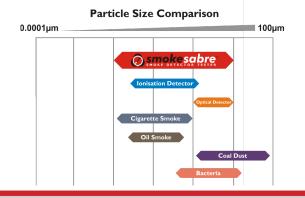

Smoke-sabre<sup>™</sup>is a universal test product covering the sensitivity range of all smoke detectors (see particle size comparison chart).

The extending sabre is made of 100% bio- degradable plastic making smokesabre<sup>™</sup> the only smoke detector test aerosol to be both recyclable and eco-friendly.