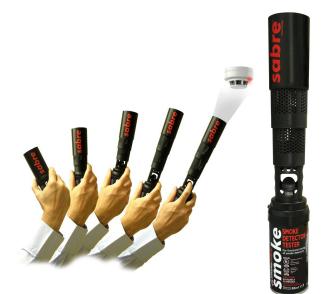

## **SMOKE-SABRE**

## Description

Smoke-sabre<sup>™</sup>is a major step forward in the design of aerosol smoke detector testers. All other pressurised aerosol smoke alarm testers have the inherent drawback that, if misused, they leave harmful residue on the casing and / or inside the chamber of the detector. This residue can discolour the detector plastic, can attract dust, affect sensitivity and, in some cases, lead to corrosion, cracking or even complete failure of the detector. Residue occurs when test-ing aerosols are used too close to the detector, or smoke alarm, despite instructions not to do so.

Smoke-sabre™inhibits use too close to the detector and eliminates harmful residue while focussing and targeting the canned smoke test gas.

When smoke-sabre<sup>™</sup>is in the closed position the sabre prevents access to the spray button. The aerosol can only be activated when the sabre is fully extended. In use, air is drawn through the holes in the sabre and this, coupled with the venturi effect involved, assists the velocity and vaporisation process of the airborne 'smoke' particles. The result is a more effective test, delivering better detector activation, using less gas per test, and reducing costs while eliminating harmful residue.

Other products may be recommended as best used with accessory devices to prevent spraying too close. With smoke-sabre™there is no choice. The sabre is part of the product and cannot be used without it!